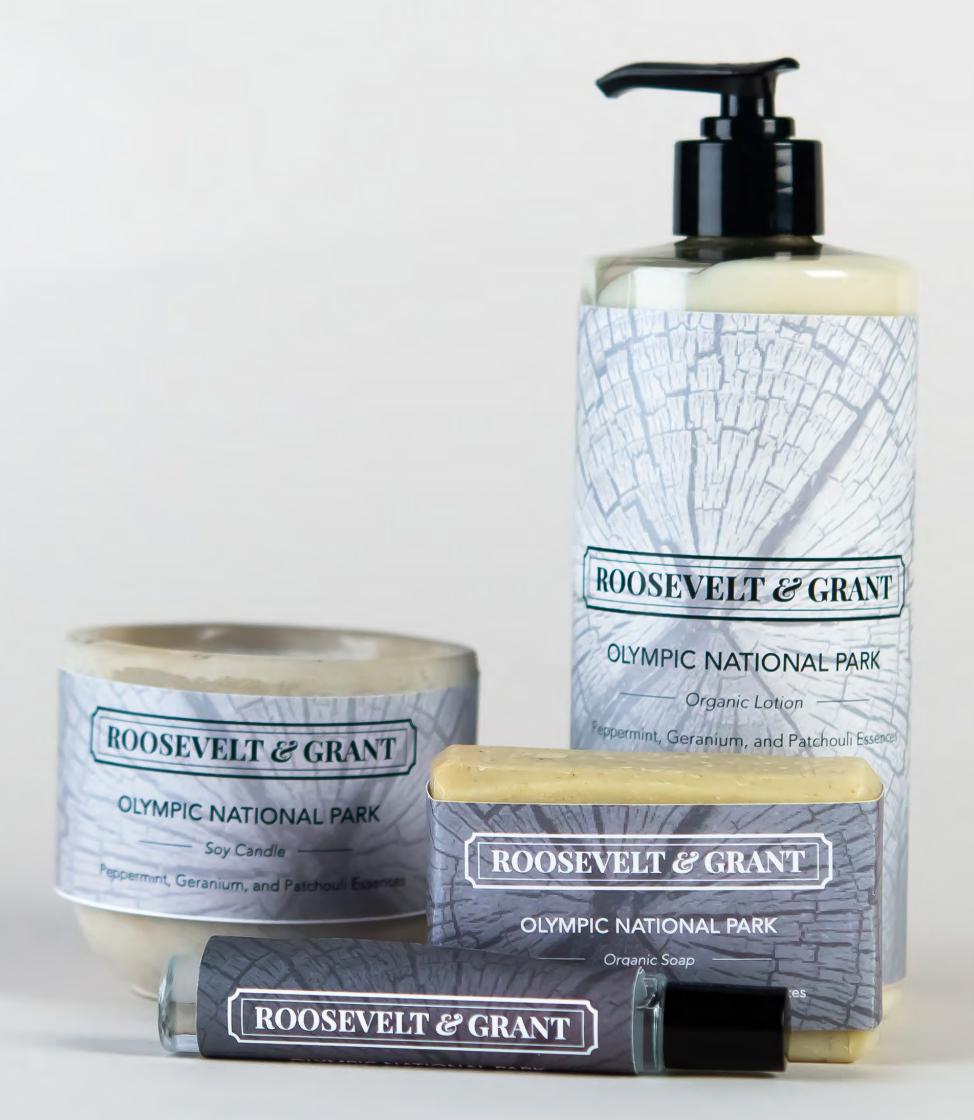

# OLYMPIC NATIONAL PARK

One Top, One Middle, and One Base Essences

\$35.00

Joshua Tree Collection

Lemon, Cypress,
and Frankincense Essences

\$35,00

Yellowstone Collection Spearmint, Pine, and Musk Essences \$35.00

Olympic Collection
Peppermint, Geranium, and Pitchouli Essences
\$35.00