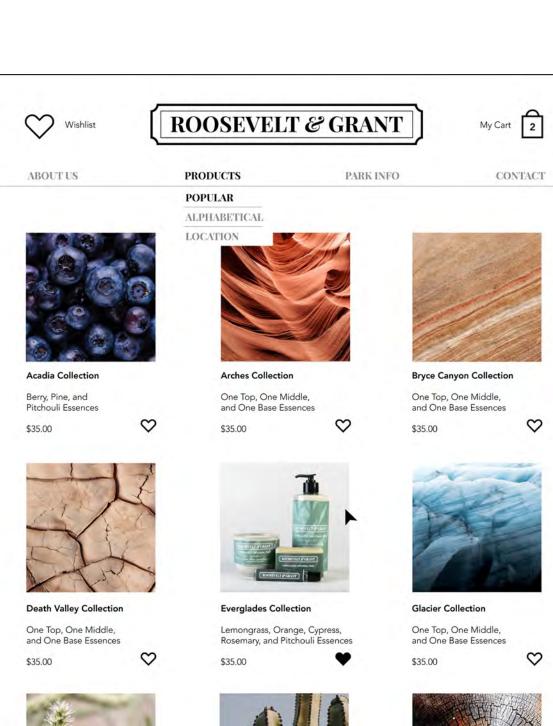

## SINGLE-MINDED PROPOSITION

- A line of products including lotions, soaps, and candles
- Aim to inform potential visitors of the parks, and encourage visitation
- Each park has a collection, with scents inspired by park environments
- With purchases over \$45.00 customers will get a 20% discount off an Annual National Park Pass

One Top, One Middle, and One Base Essences

\$35.00

Joshua Tree Collection

Lemon, Cypress,
and Frankincense Essences

\$35,00

Yellowstone Collection Spearmint, Pine, and Musk Essences \$35.00

Olympic Collection
Peppermint, Geranium, and Pitchouli Essences
\$35.00