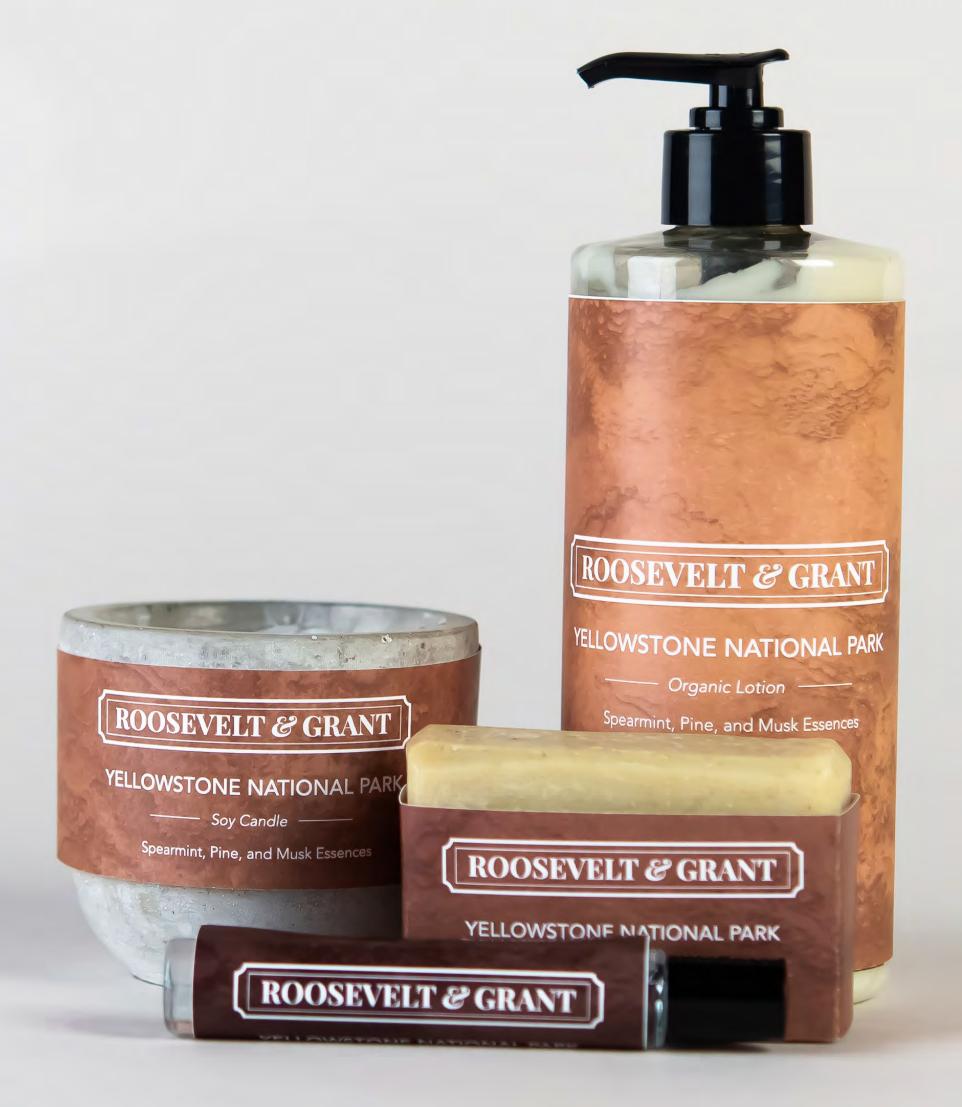

# YELLOWSTONE NATIONAL PARK

My Cart 2

**ABOUT US** 

**PRODUCTS** 

PARK INFO

CONTACT

One Top, One Middle, and One Base Essences
\$35.00

Redwood Collection

One Top, One Middle, and One Base Essences

\$35.00

Joshua Tree Collection

Lemon, Cypress,
and Frankincense Essences

\$35,00

Yellowstone Collection Spearmint, Pine, and Musk Essences \$35.00

Olympic Collection
Peppermint, Geranium, and Pitchouli Essences
\$35.00