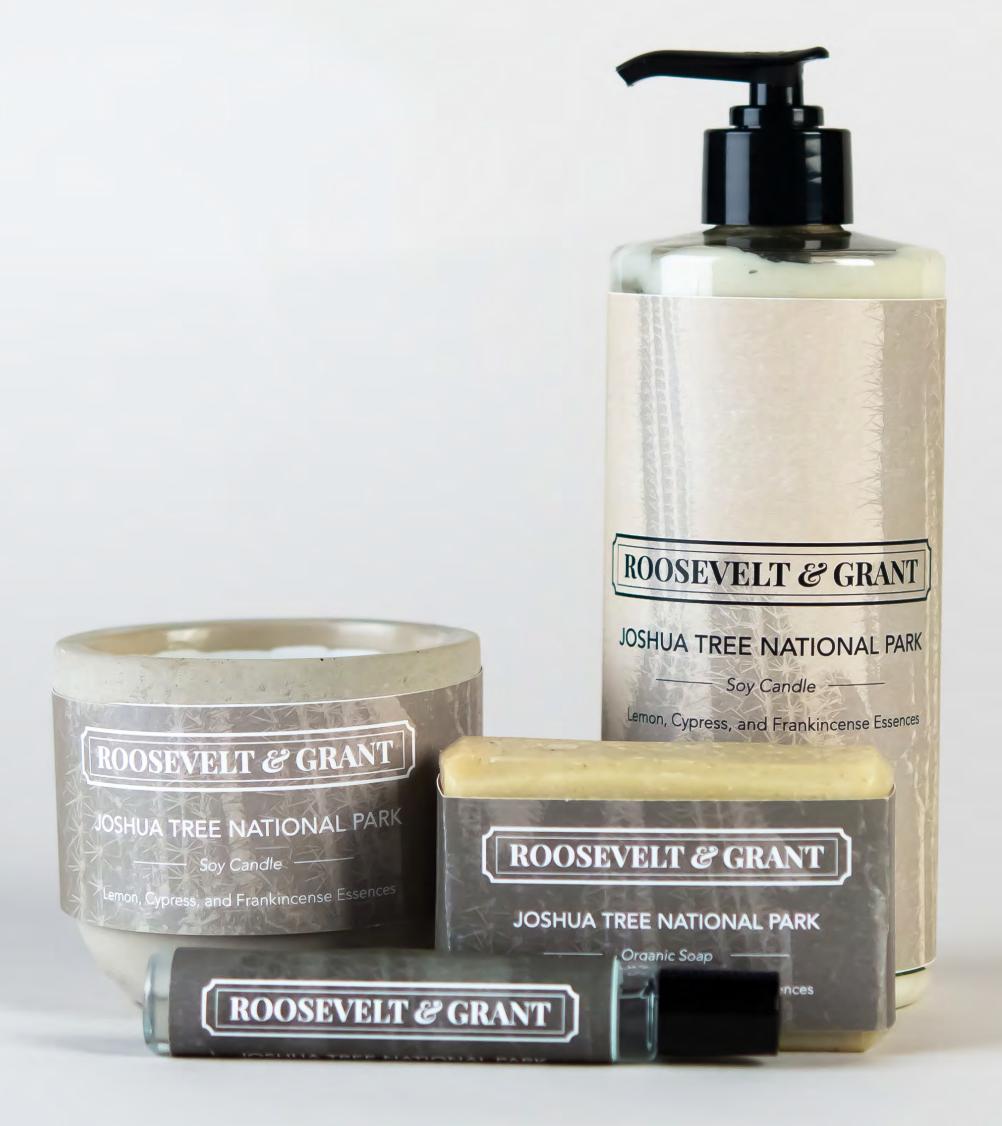

# JOSHUA TREE NATIONAL PARK

One Top, One Middle, and One Base Essences

\$35.00

Joshua Tree Collection

Lemon, Cypress,
and Frankincense Essences

\$35,00

Yellowstone Collection Spearmint, Pine, and Musk Essences \$35.00

Olympic Collection
Peppermint, Geranium, and Pitchouli Essences
\$35.00