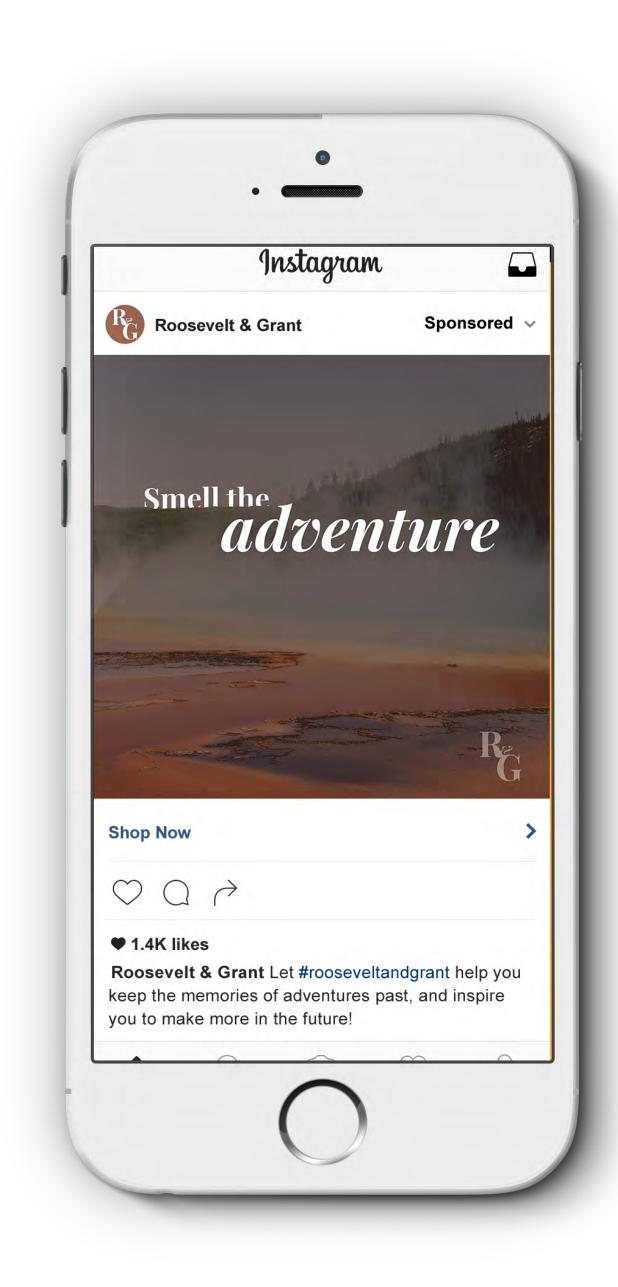

## SINGLE-MINDED PROPOSITION

- A line of products including lotions, soaps, and candles
- Aim to inform potential visitors of the parks, and encourage visitation
- Each park has a collection, with scents inspired by park environments
- With purchases over \$45.00 customers will get a 20% discount off an Annual National Park Pass

## SIMPLE MESSAGE

The U.S. National Parks are filled with **sites, sounds, and scents,** which invoke pride in Earth's natural beauty, and **inspire us to learn** about their rich history.

Roosevelt & Grant will **encourage everyone to visit and support** these natural wonders.

## DESIRED IMPACT

Roosevelt & Grant will encourage people to **seek out more information** about the parks and become more **interested in visiting and supporting** the parks, while better **preserving nature** and the planet.