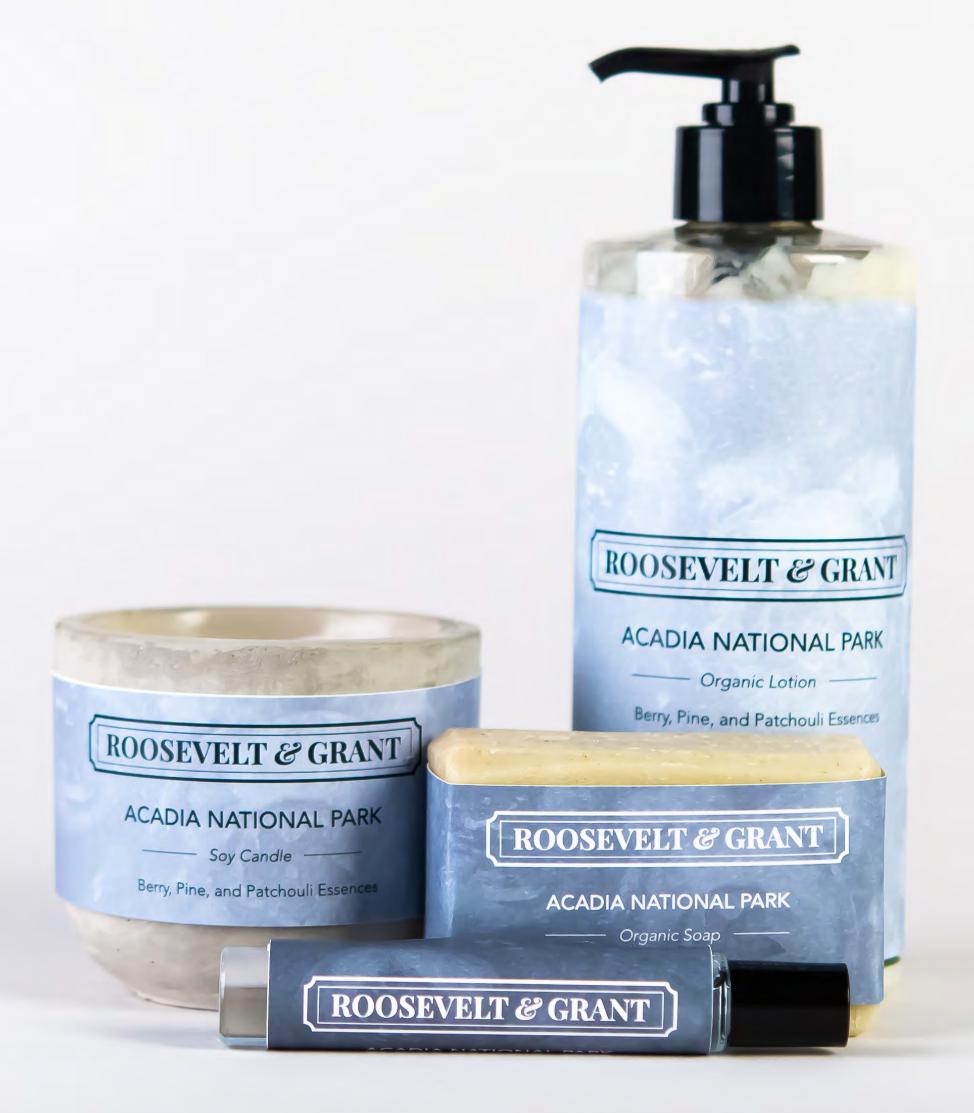

# ACADIA NATIONAL PARK

## SINGLE-MINDED PROPOSITION

- A line of products including lotions, soaps, and candles
- Aim to inform potential visitors of the parks, and encourage visitation
- Each park has a collection, with scents inspired by park environments
- With purchases over \$45.00 customers will get a 20% discount off an Annual National Park Pass